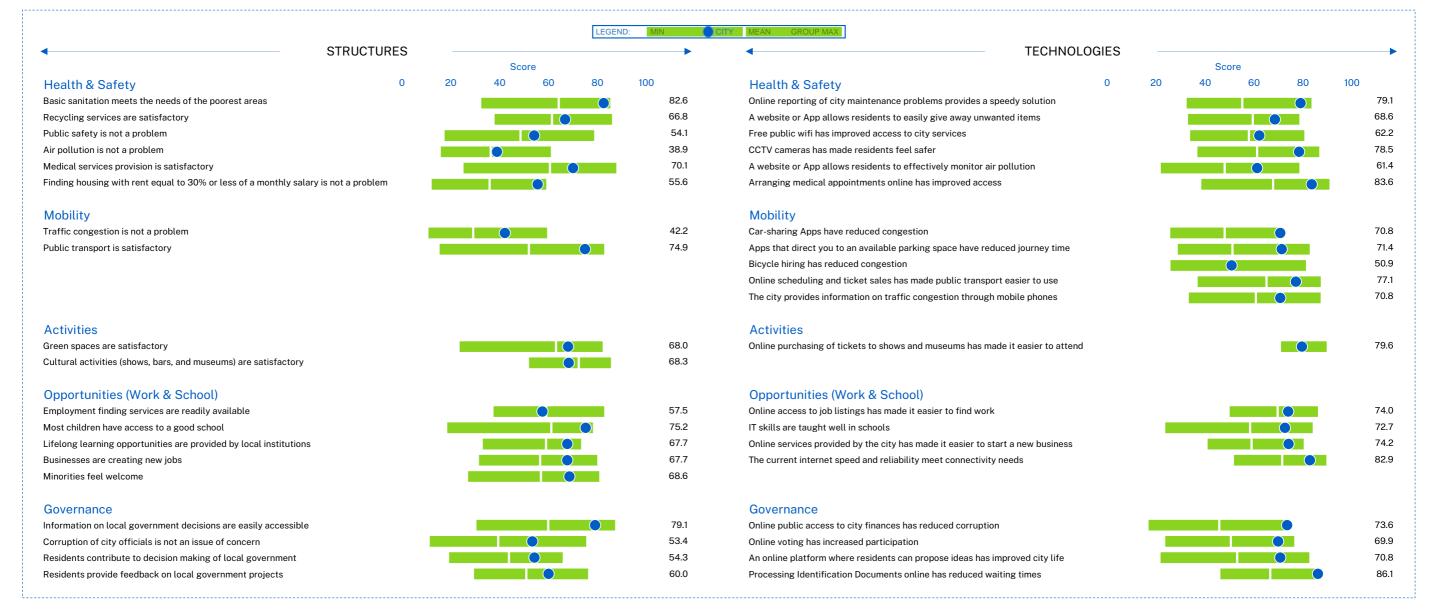

RATING

B

not in 2021

FACTOR RATINGS

B

STRUCTURES

B

**TECHNOLOGIES** 

**GROUP** 

3

All ratings range from AAA to D

## **BACKGROUND INFORMATION**

## City

Population HDI 2,114,675 0.871

(UN World Urbanisation Prospects 2022 estimate)



| Country                     | 2018  | 2019  | 2020  | 2021  | 1 yr change |
|-----------------------------|-------|-------|-------|-------|-------------|
| HDI                         | 0.865 | 0.873 | 0.870 | 0.875 | +0.005      |
| Life expectancy at birth    | 77.2  | 77.3  | 76.2  | 76.9  | +0.7        |
| Expected years of schooling | 15.7  | 16.0  | 16.1  | 16.1  | +0.0        |
| Mean years of schooling     | 10.6  | 8.3   | 8.3   | 8.3   | +0.0        |
| GNI per capita (PPP \$)     | 5,072 | 5,307 | 5,601 | 5,745 | +143        |