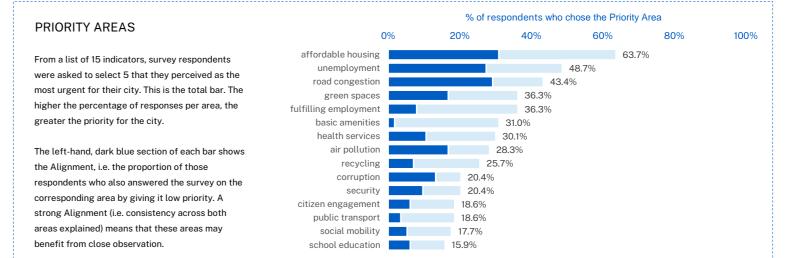

CITY RATING

B

not in 2021

FACTOR RATINGS

B

STRUCTURES

B

**TECHNOLOGIES** 

**GROUP** 

3

All ratings range from AAA to D

## **BACKGROUND INFORMATION**

## City

Population HDI 2,114,675 0.871

(UN World Urbanisation Prospects 2022 estimate)



| Country                     | 2018  | 2019  | 2020  | 2021  | 1 yr change |
|-----------------------------|-------|-------|-------|-------|-------------|
| HDI                         | 0.865 | 0.873 | 0.870 | 0.875 | +0.005      |
| Life expectancy at birth    | 77.2  | 77.3  | 76.2  | 76.9  | +0.7        |
| Expected years of schooling | 15.7  | 16.0  | 16.1  | 16.1  | +0.0        |
| Mean years of schooling     | 10.6  | 8.3   | 8.3   | 8.3   | +0.0        |
| GNI per capita (PPP \$)     | 5,072 | 5,307 | 5,601 | 5,745 | +143        |