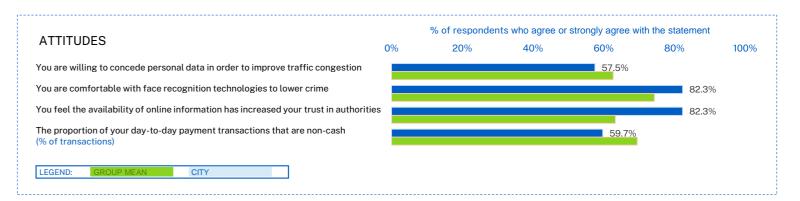

TY RATING

B

not in 2021

FACTOR RATINGS

B

STRUCTURES

B

**TECHNOLOGIES** 

**GROUP** 

3

All ratings range from AAA to D

## **BACKGROUND INFORMATION**

## City

Population HDI 2,114,675 0.871

(UN World Urbanisation Prospects 2022 estimate)



| Country                     | 2018  | 2019  | 2020  | 2021  | 1 yr change |
|-----------------------------|-------|-------|-------|-------|-------------|
| HDI                         | 0.865 | 0.873 | 0.870 | 0.875 | +0.005      |
| Life expectancy at birth    | 77.2  | 77.3  | 76.2  | 76.9  | +0.7        |
| Expected years of schooling | 15.7  | 16.0  | 16.1  | 16.1  | +0.0        |
| Mean years of schooling     | 10.6  | 8.3   | 8.3   | 8.3   | +0.0        |
| GNI per capita (PPP \$)     | 5,072 | 5,307 | 5,601 | 5,745 | +143        |