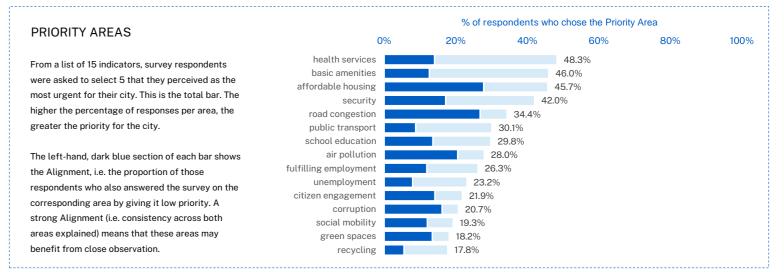

SMART CITY RATING

BB

BB in 2021

FACTOR RATINGS

BB

STRUCTURES

BB

**TECHNOLOGIES** 

**GROUP** 

1

All ratings range from AAA to D

## **BACKGROUND INFORMATION**

## City

Population HDI 9,733,276 0.951

(UN Data)



| Country                     | 2018   | 2019   | 2020   | 2021   | 1 yr change |
|-----------------------------|--------|--------|--------|--------|-------------|
| HDI                         | 0.915  | 0.919  | 0.923  | 0.925  | +0.002      |
| Life expectancy at birth    | 84.5   | 84.6   | 84.7   | 84.8   | +0.1        |
| Expected years of schooling | 15.2   | 15.2   | 15.2   | 15.2   | +0.0        |
| Mean years of schooling     | 12.8   | 12.9   | 13.4   | 13.4   | +0.0        |
| GNI per capita (PPP \$)     | 40,799 | 42,932 | 41,487 | 42,274 | +787        |