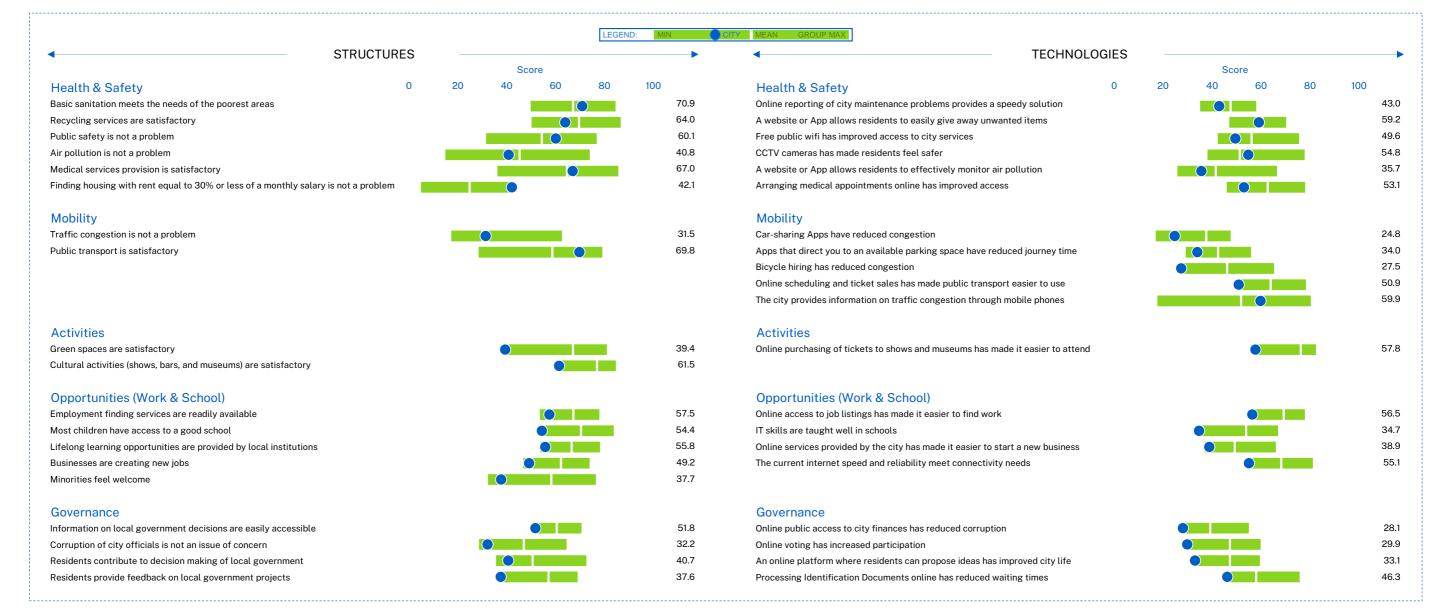

ART CITY RATING

BB

BB in 2021

FACTOR RATINGS

BB

STRUCTURES

BB

**TECHNOLOGIES** 

**GROUP** 

1

All ratings range from AAA to D

## **BACKGROUND INFORMATION**

## City

Population HDI 9,733,276 0.951

(UN Data)



| Country                     | 2018   | 2019   | 2020   | 2021   | 1 yr change |
|-----------------------------|--------|--------|--------|--------|-------------|
| HDI                         | 0.915  | 0.919  | 0.923  | 0.925  | +0.002      |
| Life expectancy at birth    | 84.5   | 84.6   | 84.7   | 84.8   | +0.1        |
| Expected years of schooling | 15.2   | 15.2   | 15.2   | 15.2   | +0.0        |
| Mean years of schooling     | 12.8   | 12.9   | 13.4   | 13.4   | +0.0        |
| GNI per capita (PPP \$)     | 40,799 | 42,932 | 41,487 | 42,274 | +787        |