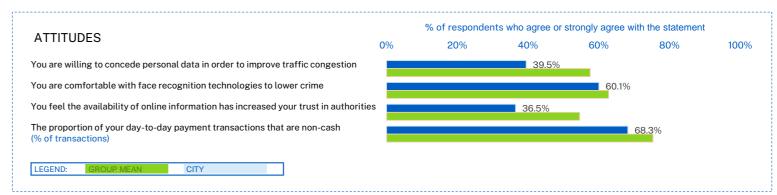

SMART CITY RATING

BB

BB in 2021

FACTOR RATINGS

BB

STRUCTURES

BB

**TECHNOLOGIES** 

**GROUP** 

1

All ratings range from AAA to D

## **BACKGROUND INFORMATION**

## City

Population HDI 9,733,276 0.951

(UN Data)



| Country                     | 2018   | 2019   | 2020   | 2021   | 1 yr change |
|-----------------------------|--------|--------|--------|--------|-------------|
| HDI                         | 0.915  | 0.919  | 0.923  | 0.925  | +0.002      |
| Life expectancy at birth    | 84.5   | 84.6   | 84.7   | 84.8   | +0.1        |
| Expected years of schooling | 15.2   | 15.2   | 15.2   | 15.2   | +0.0        |
| Mean years of schooling     | 12.8   | 12.9   | 13.4   | 13.4   | +0.0        |
| GNI per capita (PPP \$)     | 40,799 | 42,932 | 41,487 | 42,274 | +787        |