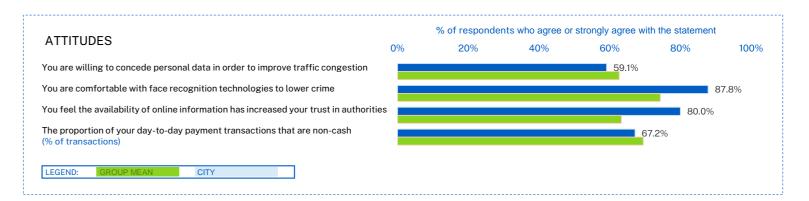

sing 69.6% From a list of 15 indicators, survey respondents 58.3% road congestion were asked to select 5 that they perceived as the unemployment 38.3% most urgent for their city. This is the total bar. The 35.7% green spaces higher the percentage of responses per area, the air pollution 33.9% greater the priority for the city. basic amenities 33.0% fulfilling employment 26.1% public transport 26.1% The left-hand, dark blue section of each bar shows health services 26.1% the Alignment, i.e. the proportion of those security 24.3% respondents who also answered the survey on the corruption 20.9% corresponding area by giving it low priority. A recycling 20.0% strong Alignment (i.e. consistency across both school education 17 4% areas explained) means that these areas may social mobility 10.4%



citizen engagement 7.8%



benefit from close observation.