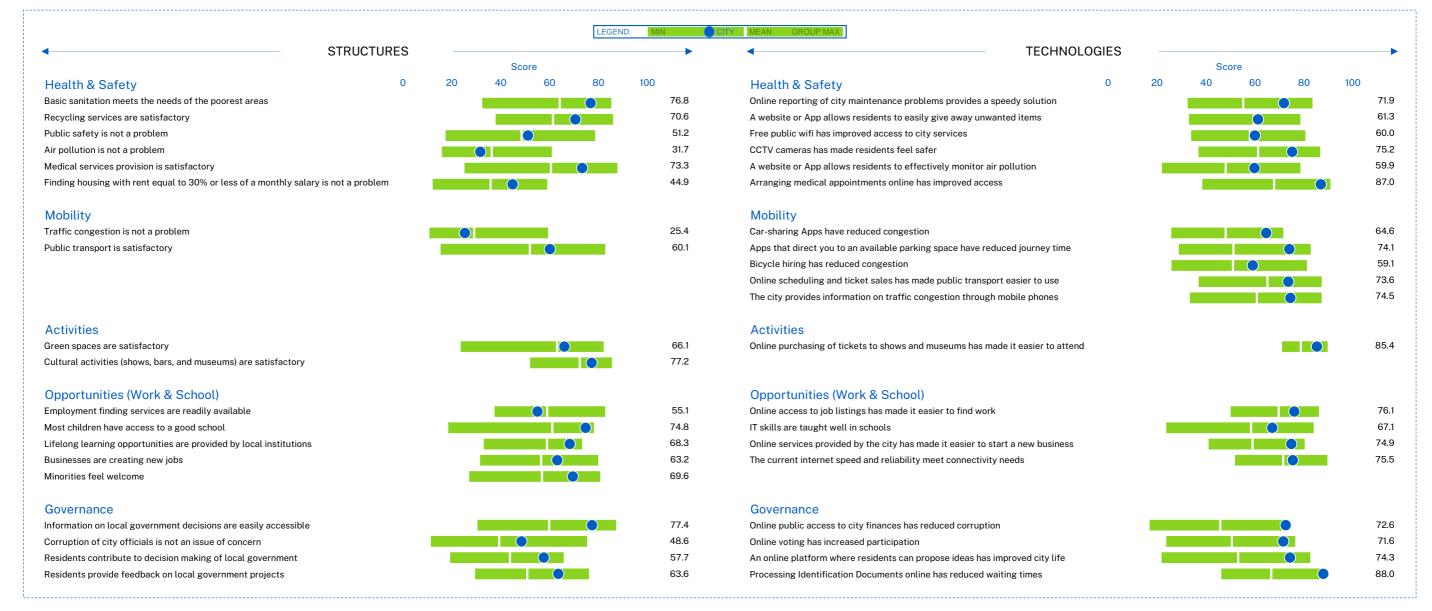

5 indicators, survey respondents 58.3% road congestion were asked to select 5 that they perceived as the unemployment 38.3% most urgent for their city. This is the total bar. The 35.7% green spaces higher the percentage of responses per area, the air pollution 33.9% greater the priority for the city. basic amenities 33.0% fulfilling employment 26.1% public transport 26.1% The left-hand, dark blue section of each bar shows health services 26.1% the Alignment, i.e. the proportion of those security 24.3% respondents who also answered the survey on the corruption 20.9% corresponding area by giving it low priority. A recycling 20.0% strong Alignment (i.e. consistency across both school education 17 4% areas explained) means that these areas may social mobility 10.4%



citizen engagement 7.8%



benefit from close observation.