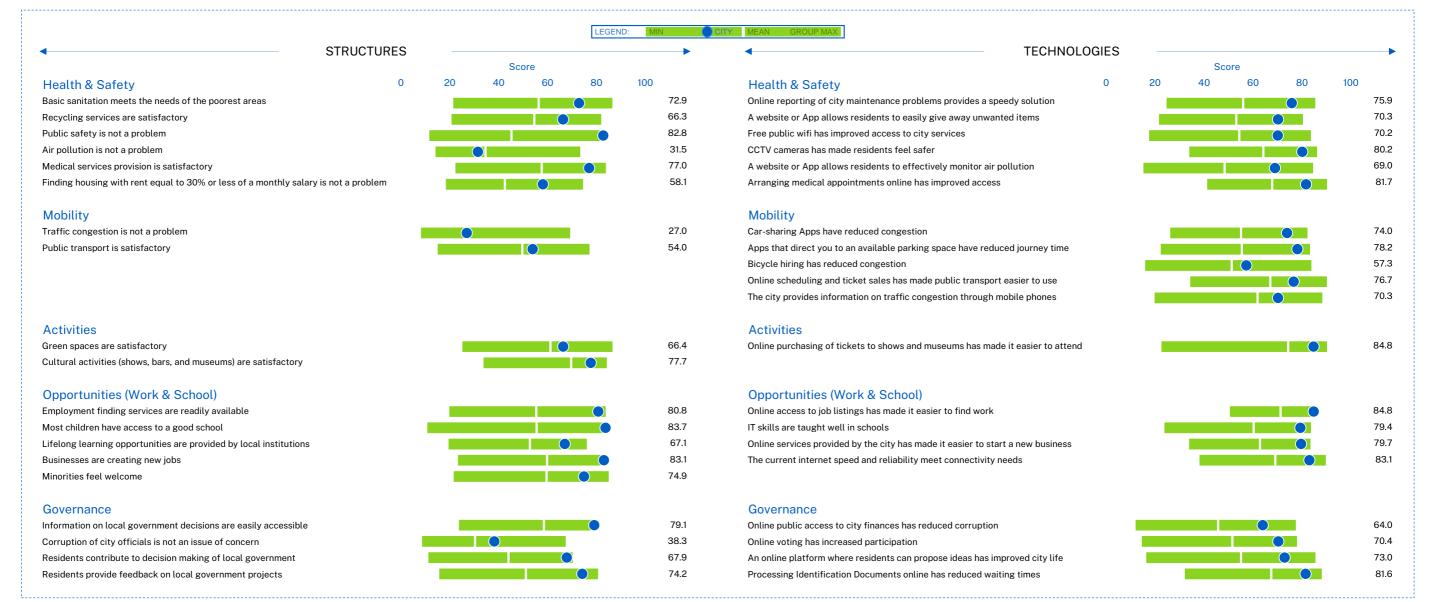

m AAA to D

## **BACKGROUND INFORMATION**

## City

Population HDI 5,067,352 0.744

(UN World Urbanisation Prospects 2022 estimate)



| Country                                              | 2018<br>0.693 | 2019        | 2020        | 2021<br>0.703 | 1 yr change  |
|------------------------------------------------------|---------------|-------------|-------------|---------------|--------------|
| Life expectancy at birth                             | 75.3          | 75.4        | 75.4        | 73.6          | -1.8         |
| Expected years of schooling  Mean years of schooling | 12.7<br>8.2   | 12.7<br>8.3 | 13.0<br>8.4 | 13.0<br>8.4   | +0.0<br>+0.0 |
| GNI per capita (PPP \$)                              | 6,220         | 7,433       | 7,742       | 7,867         | +125         |