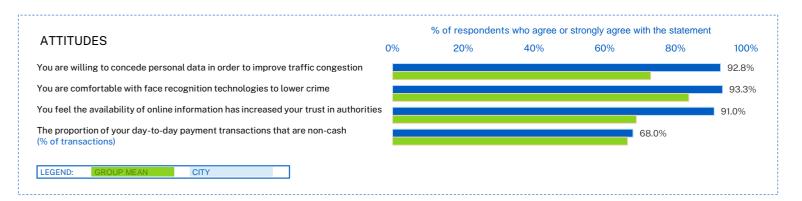

rom AAA to D

## **BACKGROUND INFORMATION**

## City

Population HDI 5,067,352 0.744

(UN World Urbanisation Prospects 2022 estimate)



| Country                                              | 2018<br>0.693 | 2019        | 2020        | 2021<br>0.703 | 1 yr change  |
|------------------------------------------------------|---------------|-------------|-------------|---------------|--------------|
| Life expectancy at birth                             | 75.3          | 75.4        | 75.4        | 73.6          | -1.8         |
| Expected years of schooling  Mean years of schooling | 12.7<br>8.2   | 12.7<br>8.3 | 13.0<br>8.4 | 13.0<br>8.4   | +0.0<br>+0.0 |
| GNI per capita (PPP \$)                              | 6,220         | 7,433       | 7,742       | 7,867         | +125         |