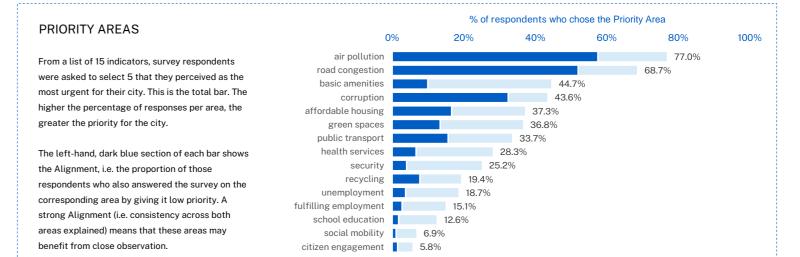

from AAA to D

## **BACKGROUND INFORMATION**

## City

Population HDI 5,067,352 0.744

(UN World Urbanisation Prospects 2022 estimate)



| Country                                              | 2018<br>0.693 | 2019        | 2020        | 2021<br>0.703 | 1 yr change  |
|------------------------------------------------------|---------------|-------------|-------------|---------------|--------------|
| Life expectancy at birth                             | 75.3          | 75.4        | 75.4        | 73.6          | -1.8         |
| Expected years of schooling  Mean years of schooling | 12.7<br>8.2   | 12.7<br>8.3 | 13.0<br>8.4 | 13.0<br>8.4   | +0.0<br>+0.0 |
| GNI per capita (PPP \$)                              | 6,220         | 7,433       | 7,742       | 7,867         | +125         |